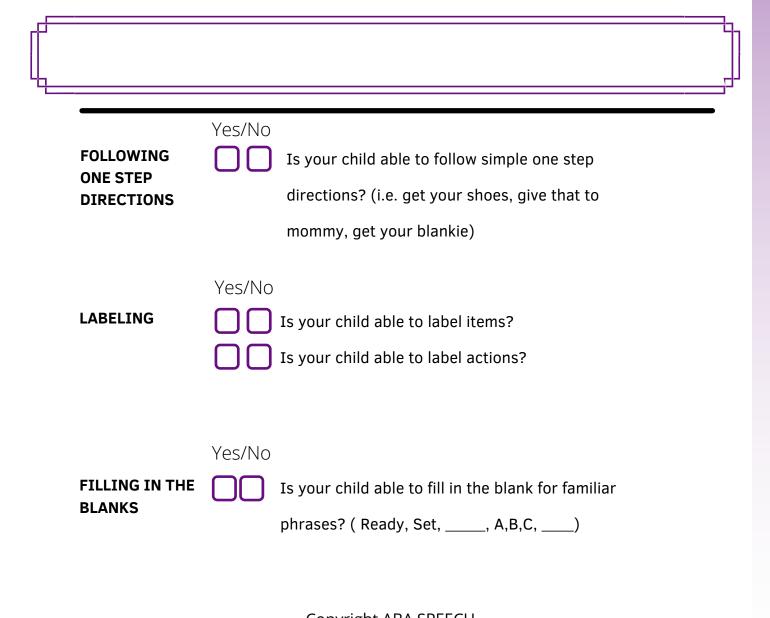

## **Communication Screener**

1

| Child Birthday: _<br>Screener Date:_             | ing:   |                                                                                                                                                               |
|--------------------------------------------------|--------|---------------------------------------------------------------------------------------------------------------------------------------------------------------|
| HOW IS YOUR CHILD<br>CURRENTLY<br>COMMUNICATING? |        | Talking<br>Pointing and Gestures<br>Bringing you to the item(s) they want?                                                                                    |
| SOCIAL<br>ENGAGEMENT                             | Yes/No | Will your child sit by you when you read a book?<br>Will your child sit by you to play with toys?<br>Will your child help you with routines around the house? |
| REQUESTING                                       |        | How does your child let you know that they want something or that they want to do something?                                                                  |
|                                                  |        |                                                                                                                                                               |
| MATCHING                                         |        | Is your child able to do simple puzzles?<br>Is your child able to match the same items or<br>pictures?                                                        |
|                                                  |        | Copyright ABA SPEECH                                                                                                                                          |