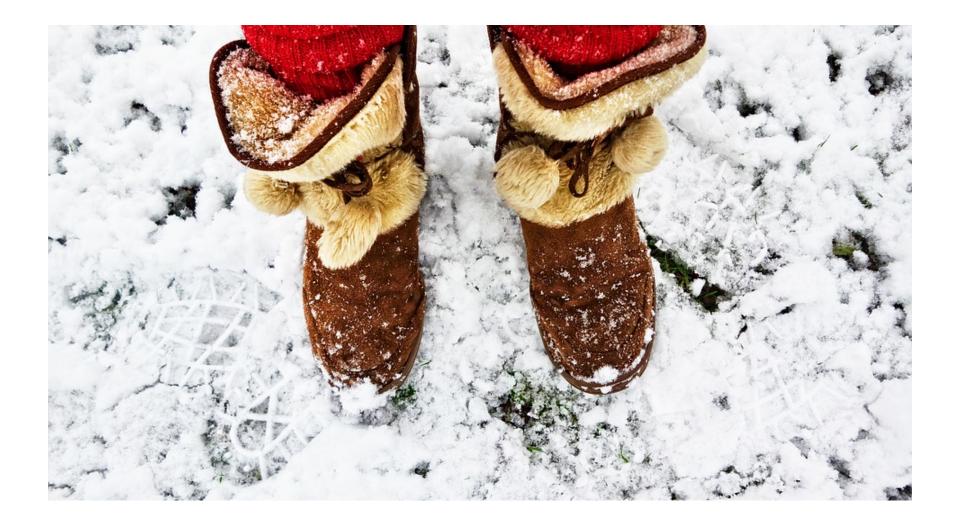

#### Winter And Summer





#### In the winter, I wear boots.



### In the summer, I wear sandals.



## In the winter, I wear a coat and hat.



#### In the summer, I wear short sleeves and shorts.



# In the winter, it snows and feels cold.



## In the summer, it is sunny and feels hot.



### In the summer, I like to swim at the pool.



#### In the winter, I like to go sledding.



### Which season do you like better?



















This is for single user use . This material is copyrighted by Rosemarie-Griffin of ABA SPEECH LLC.

Please stay in touch at <u>www.abaspeech.org</u>

Facebook: Aba Speech

Instagram: Abaspeechbyrose

Emaíl: <u>abaspeech@yahoo.com</u>

Blog: www.abaspeech.blogspot.com

Action Builder Cards: AMAZON