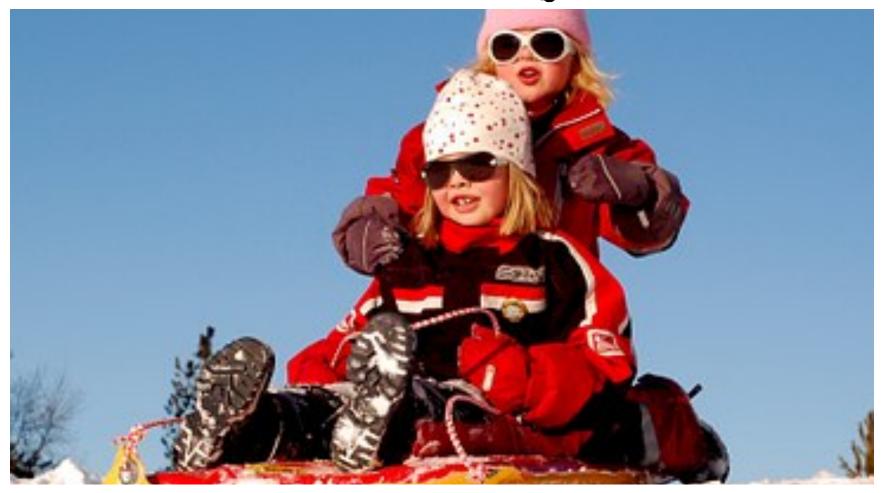

#### Winter And Summer





#### In the winter, I wear boots.



### In the summer, I wear sandals.



## In the winter, I wear a coat and hat.



#### In the summer, I wear short sleeves and shorts.



# In the winter, it snows and feels cold.



## In the summer, it is sunny and feels hot.



### In the summer, I like to swim at the pool.



#### In the winter, I like to go sledding.



### Which season do you like better?



















This is for single user use . This material is copyrighted by Rosemarie-Griffin of ABA SPEECH LLC.

Please stay in touch at <u>www.abaspeech.org</u>

Facebook: Aba Speech

Instagram: Abaspeechbyrose

Emaíl: <u>abaspeech@yahoo.com</u>

Blog: www.abaspeech.blogspot.com

Action Builder Cards: AMAZON