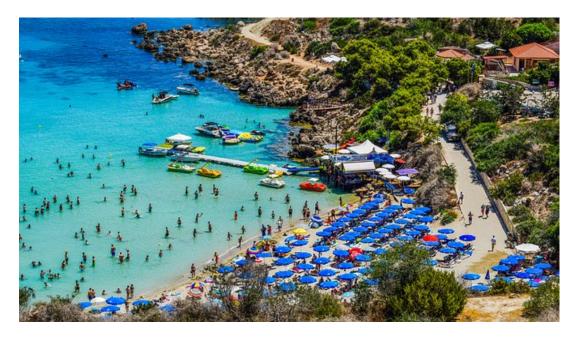

## In the summer, it is sunny and feels hot.

### In the summer, I like to swim at the pool.