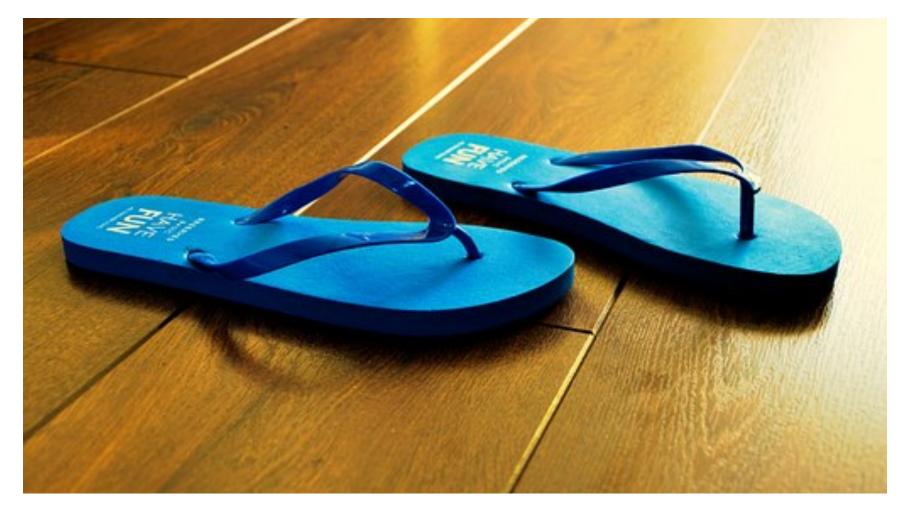

#### Winter And Summer





#### In the winter, I wear boots.



### In the summer, I wear sandals.



## In the winter, I wear a coat and hat.



#### In the summer, I wear short sleeves and shorts.



# In the winter, it snows and feels cold.



## In the summer, it is sunny and feels hot.



### In the summer, I like to swim at the pool.



#### In the winter, I like to go sledding.



### Which season do you like better?



















This is for single user use . This material is copyrighted by Rosemarie-Griffin of ABA SPEECH LLC.

Please stay in touch at <u>www.abaspeech.org</u>

Facebook: Aba Speech

Instagram: Abaspeechbyrose

Emaíl: <u>abaspeech@yahoo.com</u>

Blog: www.abaspeech.blogspot.com

Action Builder Cards: AMAZON