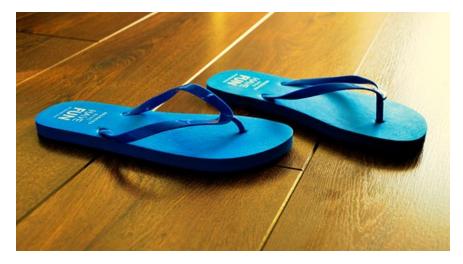

#### Winter And Summer





#### In the winter, I wear boots.



### In the summer, I wear sandals.



## In the winter, I wear a coat and hat.



#### In the summer, I wear short sleeves and shorts.



# In the winter, it snows and feels cold.



## In the summer, it is sunny and feels hot.



### In the summer, I like to swim at the pool.



#### In the winter, I like to go sledding.



### Which season do you like better?



















This is for single user use . This material is copyrighted by Rosemarie-Griffin of ABA SPEECH LLC.

Please stay in touch at <u>www.abaspeech.org</u>

Facebook: Aba Speech

Instagram: Abaspeechbyrose

Emaíl: <u>abaspeech@yahoo.com</u>

Blog: www.abaspeech.blogspot.com

Action Builder Cards: AMAZON