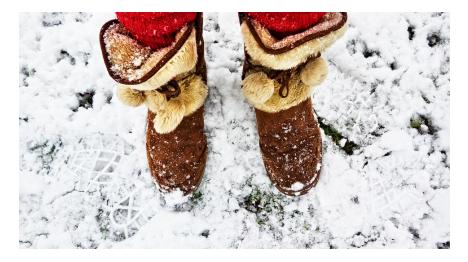

#### Winter And Summer





#### In the winter, I wear boots.



### In the summer, I wear sandals.



## In the winter, I wear a coat and hat.



#### In the summer, I wear short sleeves and shorts.



# In the winter, it snows and feels cold.



## In the summer, it is sunny and feels hot.



### In the summer, I like to swim at the pool.



#### In the winter, I like to go sledding.



### Which season do you like better?



















This is for single user use . This material is copyrighted by Rosemarie-Griffin of ABA SPEECH LLC.

Please stay in touch at <u>www.abaspeech.org</u>

Facebook: Aba Speech

Instagram: Abaspeechbyrose

Emaíl: <u>abaspeech@yahoo.com</u>

Blog: www.abaspeech.blogspot.com

Action Builder Cards: AMAZON