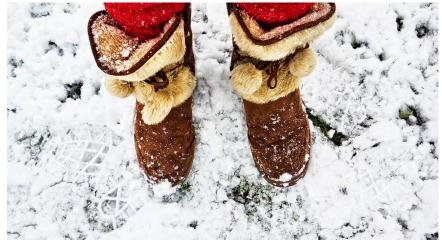

#### Winter And Summer





#### In the winter, I wear boots.



### In the summer, I wear sandals.



## In the winter, I wear a coat and hat.



#### In the summer, I wear short sleeves and shorts.



# In the winter, it snows and feels cold.



## In the summer, it is sunny and feels hot.



### In the summer, I like to swim at the pool.



#### In the winter, I like to go sledding.



### Which season do you like better?



















This is for single user use . This material is copyrighted by Rosemarie-Griffin of ABA SPEECH LLC.

Please stay in touch at <u>www.abaspeech.org</u>

Facebook: Aba Speech

Instagram: Abaspeechbyrose

Emaíl: <u>abaspeech@yahoo.com</u>

Blog: www.abaspeech.blogspot.com

Action Builder Cards: AMAZON