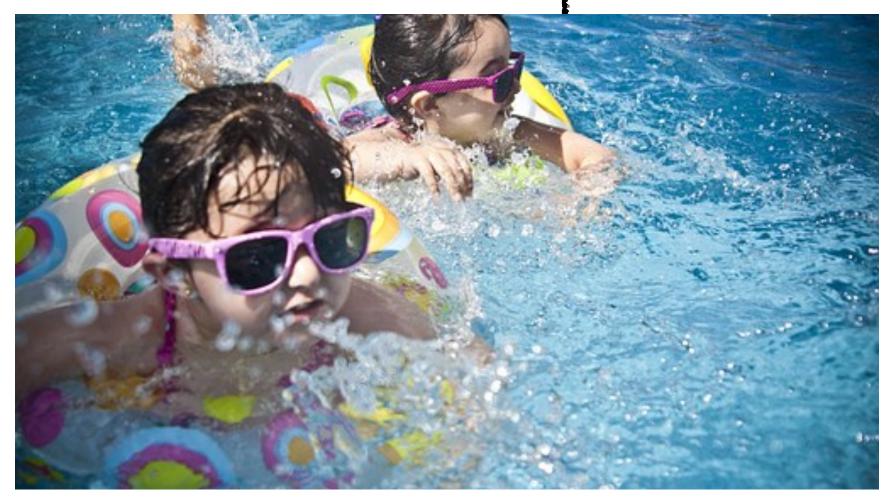

#### Winter And Summer





#### In the winter, I wear boots.



### In the summer, I wear sandals.



## In the winter, I wear a coat and hat.



#### In the summer, I wear short sleeves and shorts.



# In the winter, it snows and feels cold.



## In the summer, it is sunny and feels hot.



### In the summer, I like to swim at the pool.



#### In the winter, I like to go sledding.



### Which season do you like better?



















This is for single user use . This material is copyrighted by Rosemarie-Griffin of ABA SPEECH LLC.

Please stay in touch at <u>www.abaspeech.org</u>

Facebook: Aba Speech

Instagram: Abaspeechbyrose

Emaíl: <u>abaspeech@yahoo.com</u>

Blog: www.abaspeech.blogspot.com

Action Builder Cards: AMAZON