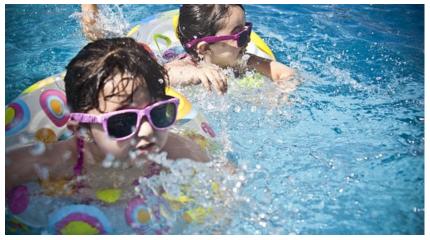

#### Winter And Summer





#### In the winter, I wear boots.



### In the summer, I wear sandals.



## In the winter, I wear a coat and hat.



#### In the summer, I wear short sleeves and shorts.



# In the winter, it snows and feels cold.



## In the summer, it is sunny and feels hot.



### In the summer, I like to swim at the pool.



#### In the winter, I like to go sledding.



### Which season do you like better?



















This is for single user use . This material is copyrighted by Rosemarie-Griffin of ABA SPEECH LLC.

Please stay in touch at <u>www.abaspeech.org</u>

Facebook: Aba Speech

Instagram: Abaspeechbyrose

Emaíl: <u>abaspeech@yahoo.com</u>

Blog: www.abaspeech.blogspot.com

Action Builder Cards: AMAZON