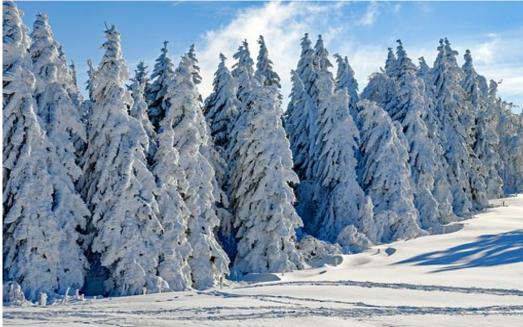

# In the winter, it snows and feels cold.

#### In the winter, I like to go sledding.