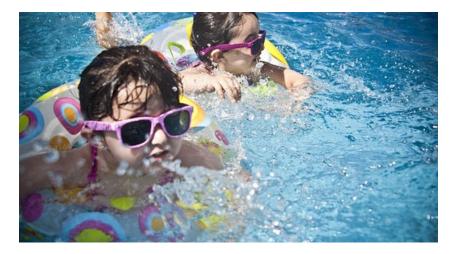

#### Winter And Summer





#### In the winter, I wear boots.



### In the summer, I wear sandals.



## In the winter, I wear a coat and hat.



#### In the summer, I wear short sleeves and shorts.



# In the winter, it snows and feels cold.



## In the summer, it is sunny and feels hot.



### In the summer, I like to swim at the pool.



#### In the winter, I like to go sledding.



### Which season do you like better?



















This is for single user use . This material is copyrighted by Rosemarie-Griffin of ABA SPEECH LLC.

Please stay in touch at <u>www.abaspeech.org</u>

Facebook: Aba Speech

Instagram: Abaspeechbyrose

Emaíl: <u>abaspeech@yahoo.com</u>

Blog: www.abaspeech.blogspot.com

Action Builder Cards: AMAZON